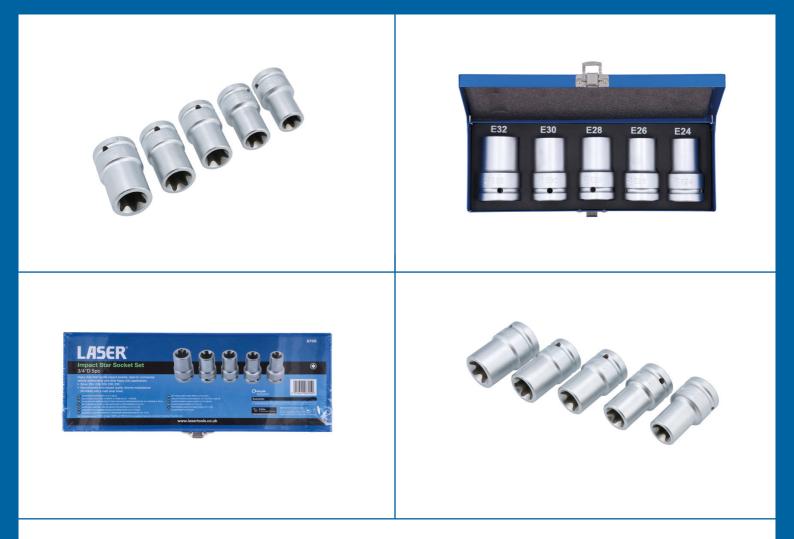

## Impact Star Socket Set 3/4"D 5pc

A set of heavy duty Star\* profile impact sockets, from sizes E24 to EP32, for use on Torx fixings. These 3/4"D sockets are ideal for commercial vehicle maintenance and other heavy duty applications. They are manufactured from chrome molybdenum with a matt silver finish, and come supplied in a robust metal storage box with a EVA foam insert to keep them organised.

## **Additional Information**

- Set of 3/4"D x Star\* impact sockets, each with a drilled collar to accept retaining pin or detent ball.
- Sizes: E24, E26, E28, E30, E32.
- Manufactured from impact quality chrome molybdenum (SCM440) with a matt silver finish.
- Supplied in a metal storage box with a EVA foam insert.
- Star\* is the equivalent to TORX® 6 sided. TORX® and TORX PLUS® are registered trademarks of Acument Intellectual Properties, LLC.